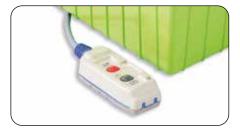

## **PUMP OPTIONS**

add letter behind pump model number

With 3 metre long cable.

 For remote operation of motor in HBM series, 'ON' button starts motor and stops when button is released.

C Roll Bar

Protects pump and components: motor, valves, etc