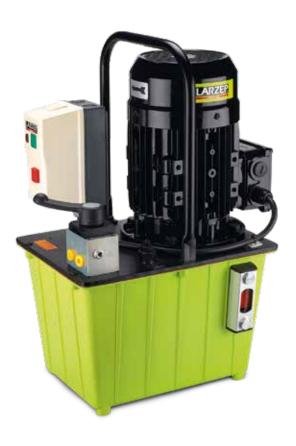

## **HYDRAULIC ELECTRIC PUMPS (MANUAL VALVE)**

- Manual directional control valves.
- Also available HBE model, remote pendant controlled solenoid valves.
- The manual control valve is easily converted from double acting to single acting operation.
- Internal safety valve set at 700 bar to prevent overpressure.
- External adjustable pressure relief valve.
- For use with single acting or double acting cylinders for heavy lifting or production applications.
- Options: roll bars, glycerine pressure gauge and push button remote motor control.

NOTE: Pressure gauge is not included.

| Capacity | Α   | В   | С   |  |
|----------|-----|-----|-----|--|
| I        | mm  | mm  | mm  |  |
| 5        | 330 | 230 | 500 |  |
| 8,5      | 350 | 250 | 525 |  |
| 12,5     | 370 | 290 | 550 |  |
| 25       | 470 | 360 | 670 |  |

## **ELECTRIC PUMPS (MANUAL VALVE)**

| Tank   | Flow    | Flow   | 230V-1ph-50Hz | 400V-3ph-50/60Hz | Motor | Pump   |
|--------|---------|--------|---------------|------------------|-------|--------|
| Size   | 700 bar | 50 bar | 4/3           | 4/3              | Power | Weight |
| litres | l/min   | l/min  | D/A           | D/A              | kW    | kg     |
| 5      | 0,36    | 4,00   | HBM7241       | HBM7244          | 0,75  | 21     |
| 8,5    | 0,54    | 5,90   | HBM3341       | HBM3344          | 1,10  | 30     |
| 12,5   | 0,54    | 5,90   | HBM3441       | HBM3444          | 1,10  | 38     |
| 12,5   | 0,82    | 8,64   | HBM4441       | HBM4444          | 1,10  | 40     |
| 25     | 1,64    | 14,00  | HBM5541       | HBM5544          | 2,20  | 78     |
| 25     | 3,28    | 11,77  | -             | HBM6544          | 5,50  | 90     |