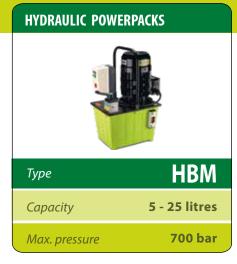

## **ELECTRIC PUMPS (MANUAL VALVE)**

| Tank   | Flow    | Flow   | 230V-1ph-50Hz | 400V-3ph-50/60Hz | Motor | Pump   |
|--------|---------|--------|---------------|------------------|-------|--------|
| Size   | 700 bar | 50 bar | 4/3           | 4/3              | Power | Weight |
| litres | l/min   | l/min  | D/A           | D/A              | kW    | kg     |
| 5      | 0,36    | 4,00   | HBM7241       | HBM7244          | 0,75  | 21     |
| 8,5    | 0,54    | 5,90   | HBM3341       | HBM3344          | 1,10  | 30     |
| 12,5   | 0,54    | 5,90   | HBM3441       | HBM3444          | 1,10  | 38     |
| 12,5   | 0,82    | 8,64   | HBM4441       | HBM4444          | 1,10  | 40     |
| 25     | 1,64    | 14,00  | HBM5541       | HBM5544          | 2,20  | 78     |
| 25     | 3,28    | 11,77  | -             | HBM6544          | 5,50  | 90     |