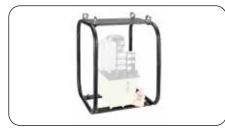

## **PUMP OPTIONS**

add letter behind pump model number

With 3 metre long cable.

 For remote operation of motor in HBM series, 'ON' button starts motor and stops when button is released.

C Roll Bar

Protects pump and components: motor, valves, etc

For easy portability.

Different sizes available.

G Glycerine Pressure Gauge

± 1,6 % full scale

Reliable pressure measurement.

Pressure range: 0-1000 bar.