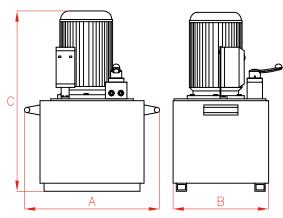

NOTE: Pressure gauge is not included.

| Capacity | Α   | В   | С   |  |
|----------|-----|-----|-----|--|
| I        | mm  | mm  | mm  |  |
| 5        | 330 | 230 | 500 |  |
| 8,5      | 350 | 250 | 525 |  |
| 12,5     | 370 | 290 | 550 |  |
| 25       | 470 | 360 | 670 |  |

## **ELECTRIC PUMPS (MANUAL VALVE)**

| Tank   | Flow    | Flow   | 230V-1ph-50Hz | 400V-3ph-50/60Hz | Motor | Pump   |
|--------|---------|--------|---------------|------------------|-------|--------|
| Size   | 700 bar | 50 bar | 4/3           | 4/3              | Power | Weight |
| litres | l/min   | l/min  | D/A           | D/A              | kW    | kg     |
| 5      | 0,36    | 4,00   | HBM7241       | HBM7244          | 0,75  | 21     |
| 8,5    | 0,54    | 5,90   | HBM3341       | HBM3344          | 1,10  | 30     |
| 12,5   | 0,54    | 5,90   | HBM3441       | HBM3444          | 1,10  | 38     |
| 12,5   | 0,82    | 8,64   | HBM4441       | HBM4444          | 1,10  | 40     |
| 25     | 1,64    | 14,00  | HBM5541       | HBM5544          | 2,20  | 78     |
| 25     | 3,28    | 11,77  | -             | HBM6544          | 5,50  | 90     |