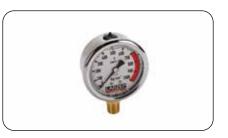

For easy portability.

Different sizes available.

G Glycerine Pressure Gauge

± 1,6 % full scale

Reliable pressure measurement.

Pressure range: 0-1000 bar.