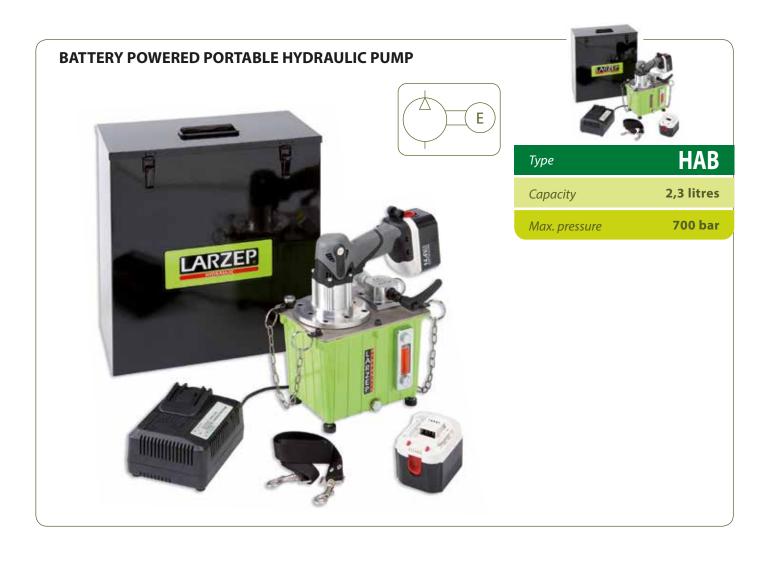

- 2,3 litre tank.
- Internal safety valve set at 700 bar to prevent overpressure.
- 3/2 valve with load holding position.
- Lightweight and easy portability.
- For use with cutters and crimping tools.
- Supplied with 2 batteries, 230V charger and a metal box.

| Oil Capacity | Flow at 700 bar | Model   | Voltage | Battery | Length | Width | Height | Weight |
|--------------|-----------------|---------|---------|---------|--------|-------|--------|--------|
| 1            | l/min           | LARZEP  | V       | Ah      | mm     | mm    | mm     | kg     |
| 2,3          | 0,16            | HAB1102 | 18      | 4       | 220    | 170   | 300    | 8,5    |

| Battery | , , , |      |                     | <b>Charging Temperature</b> |            |           |
|---------|-------|------|---------------------|-----------------------------|------------|-----------|
| Li-ion  |       |      | Charging Time Input |                             | Output     |           |
| Ah      | V     | Cuts | Minutes             | V (AC) / Hz                 | V (DC) / A | °C        |
| 4       | 18    | 70   | 40                  | 220-240 / 50-60             | 18 / 4,0   | -10 to 40 |