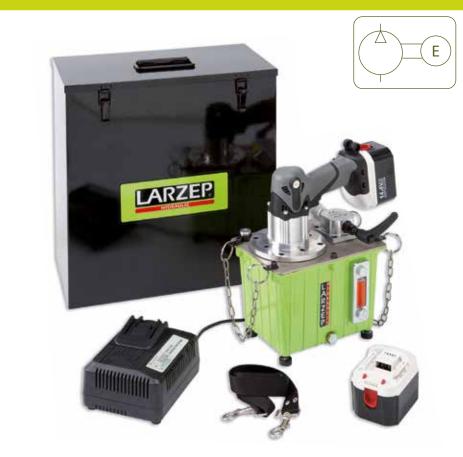

## **BATTERY POWERED PORTABLE HYDRAULIC PUMP**

700 bar

HAB PUMPS

- 2,3 litre tank.
- Internal safety valve set at 700 bar to prevent overpressure.
- 3/2 valve with load holding position.
- V Lightweight and easy portability.
- For use with cutters and crimping tools.
- Supplied with 2 batteries, 230V charger and a metal box.

| Oil Capacity | Flow at 700 bar | Model   | Voltage | Battery | Length | Width | Height | Weight |
|--------------|-----------------|---------|---------|---------|--------|-------|--------|--------|
| l I          | l/min           | LARZEP  | V       | Ah      | mm     | mm    | mm     | kg     |
| 2,3          | 0,16            | HAB1102 | 18      | 4       | 220    | 170   | 300    | 8,5    |