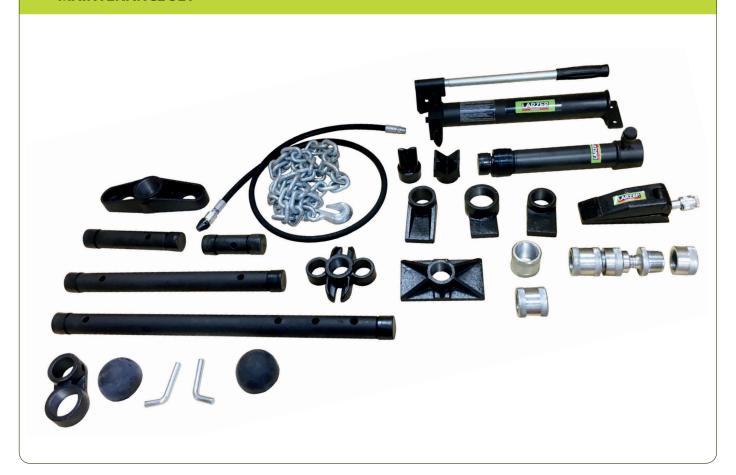

| 3<br>6<br>5<br>21<br>10<br>9<br>22<br>11<br>11<br>11<br>18<br>12<br>13<br>8<br>20<br>14<br>19<br>14 | 7 25 15<br>8 |  |
|-----------------------------------------------------------------------------------------------------|--------------|--|
|-----------------------------------------------------------------------------------------------------|--------------|--|

| No. | Description            | Quantity |
|-----|------------------------|----------|
|     | CA1014                 |          |
| 1   | Pump W10407            | 1        |
| 2   | Hose                   | 1        |
| 3   | Male quick coupler     | 1        |
| 4   | Cylinder KC01014       | 1        |
| 5   | Tube M 130 mm          | 1        |
| 6   | Tube L 230 mm          | 1        |
| 7   | Tube X 480 mm          | 1        |
| 8   | Tube XL 700 mm         | 1        |
| 9   | Collar toe ram         | 1        |
| 10  | Collar toe plunger     | 1        |
| 11  | Pipe coupling          | 3        |
| 12  | Male connector         | 1        |
| 13  | Saddle                 | 1        |
| 14  | Rubber head            | 2        |
| 15  | Base                   | 1        |
| 16  | "V" Base               | 1        |
| 17  | Wedge head             | 1        |
| 18  | Slip-lock extension    | 1        |
| 19  | Locking pin            | 2        |
| 20  | Collar clamp head      | 1        |
| 21  | Lock-on clamp toe      | 1        |
| 22  | Spread cylinder CY0108 | 1        |
| 23  | Chain                  | 1        |
| 24  | Single chain plate     | 1        |
| 25  | Double chain plate     | 1        |
|     | Case                   | 1        |
|     | Weight (kg)            | 50       |