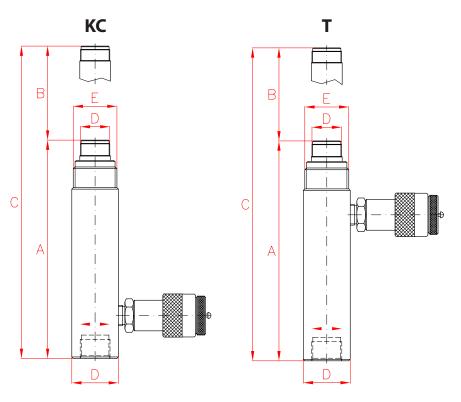

| Capacity | Model   | Α   | В   | C   | D  | E     | R       | Weight |
|----------|---------|-----|-----|-----|----|-------|---------|--------|
| Tn       | LARZEP  | mm  | mm  | mm  | mm | mm    | mm      | kg     |
| 10       | KC01014 | 332 | 135 | 467 | 60 | M56x2 | M42x2,5 | 4,5    |
| 5        | T00514* | 311 | 138 | 449 | 60 | M56x2 | M42x2,5 | 4,0    |