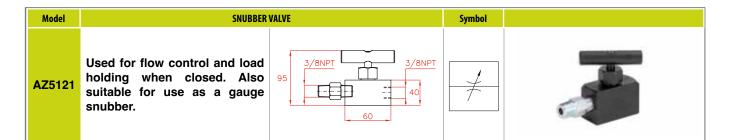

## **FLOW CONTROL VALVES**

- All flow and pressure control valves are designed for 700 bar working pressure.
- All valves have 3/8"-NPT pressure ports to prevent leakage.

| Model  | MANUALLY OPERATI                                                                                                                                  | ED CHECK VALVE                       | Symbol |  |
|--------|---------------------------------------------------------------------------------------------------------------------------------------------------|--------------------------------------|--------|--|
| AZ5200 | When open, allows oil flow in<br>both directions.<br>When closed, allows oil flow in<br>one direction only, holding the<br>load in the other one. | 97<br>3/8NPT<br>73<br>3/8NPT<br>40 0 |        |  |