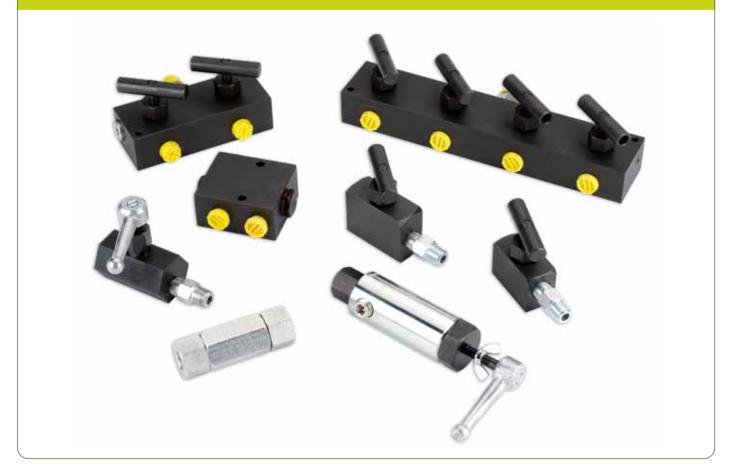

## **FLOW CONTROL VALVES**

- All flow and pressure control valves are designed for 700 bar working pressure.
- All valves have 3/8"-NPT pressure ports to prevent leakage.

| Model  | MANUALLY OPERATI                                                                                                                                  | ED CHECK VALVE                       | Symbol |  |
|--------|---------------------------------------------------------------------------------------------------------------------------------------------------|--------------------------------------|--------|--|
| AZ5200 | When open, allows oil flow in<br>both directions.<br>When closed, allows oil flow in<br>one direction only, holding the<br>load in the other one. | 97<br>3/8NPT<br>73<br>3/8NPT<br>40 0 |        |  |