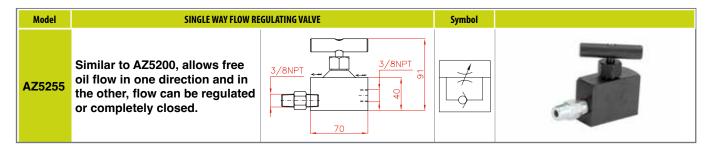

## **FLOW CONTROL VALVES**

| Model  | MANIFOLD WITH FLOW REGULATING VALVE, 2 OUTLETS                       |  | Symbol |  |
|--------|----------------------------------------------------------------------|--|--------|--|
| AZ5122 | Used for flow control of two<br>outlets from one pressure<br>source. |  | * *    |  |