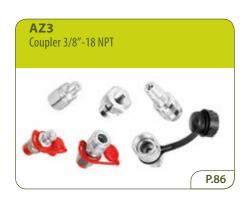

## **HYDRAULIC HOSES**

- 4:1 safety factor.
- Wide range of standard hoses. Hoses can be supplied in any length on request.
- Rubber guard on both ends.
- 3/8"-NPT thread on each end. Can be supplied with couplers on one or both ends.
- Internal diameter 6,4 mm. Oil capacity: 35 cm<sup>3</sup> per metre.
- Minimum bending radius: 115 mm.

## **WARNING**

Never disconnect the hose when the system is pressurized. Never exceed the maximum working pressure of the hose.

Apply 2 rounds of Teflon around all 3/8" NPT threads of the system, in the thread direction, leaving the first thread uncovered to prevent the tape breaking and entering the hydraulic system. Torque: 80 Nm.