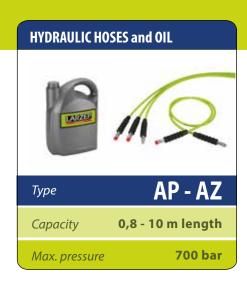

## **HYDRAULIC HOSES**

- 4:1 safety factor.
- Wide range of standard hoses. Hoses can be supplied in any length on request.
- Rubber guard on both ends.
- 3/8"-NPT thread on each end. Can be supplied with couplers on one or both ends.
- Internal diameter 6,4 mm. Oil capacity: 35 cm<sup>3</sup> per metre.
- Minimum bending radius: 115 mm.

## **WARNING**

Never disconnect the hose when the system is pressurized. Never exceed the maximum working pressure of the hose.

Apply 2 rounds of Teflon around all 3/8" NPT threads of the system, in the thread direction, leaving the first thread uncovered to prevent the tape breaking and entering the hydraulic system. Torque: 80 Nm.

## **MAXIMUM WORKING PRESSURE 700 BAR**

| Int.ø | End      |          | Pressure | Length   |          |          |          |          |          |          |
|-------|----------|----------|----------|----------|----------|----------|----------|----------|----------|----------|
| mm    | 1        | 2        | bar      | 0,8 m    | 1,5 m    | 2 m      | 3 m      | 4 m      | 6 m      | 10 m     |
| 6,4   | 3/8"-NPT | 3/8"-NPT | 700      | AP2008   | AP2015   | AP2020   | AP2030   | AP2040   | AP2060   | AP2100   |
| 6,4   | 3/8"-NPT | AZ3120   | 700      | AP2008G  | AP2015G  | AP2020G  | AP2030G  | AP2040G  | AP2060G  | AP2100G  |
| 6,4   | AZ3120   | AZ3120   | 700      | AP2008G2 | AP2015G2 | AP2020G2 | AP2030G2 | AP2040G2 | AP2060G2 | AP2100G2 |