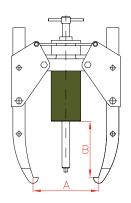

| Model  | А         | B max. | Weight |
|--------|-----------|--------|--------|
| LARZEP | mm        | mm     | kg     |
| FA1000 | 50-350    | 320    | 25     |
| FA2000 | 70-480    | 340    | 49     |
| FA3000 | 90-680    | 390    | 76     |
| FA5000 | 120-1.080 | 750    | 177    |